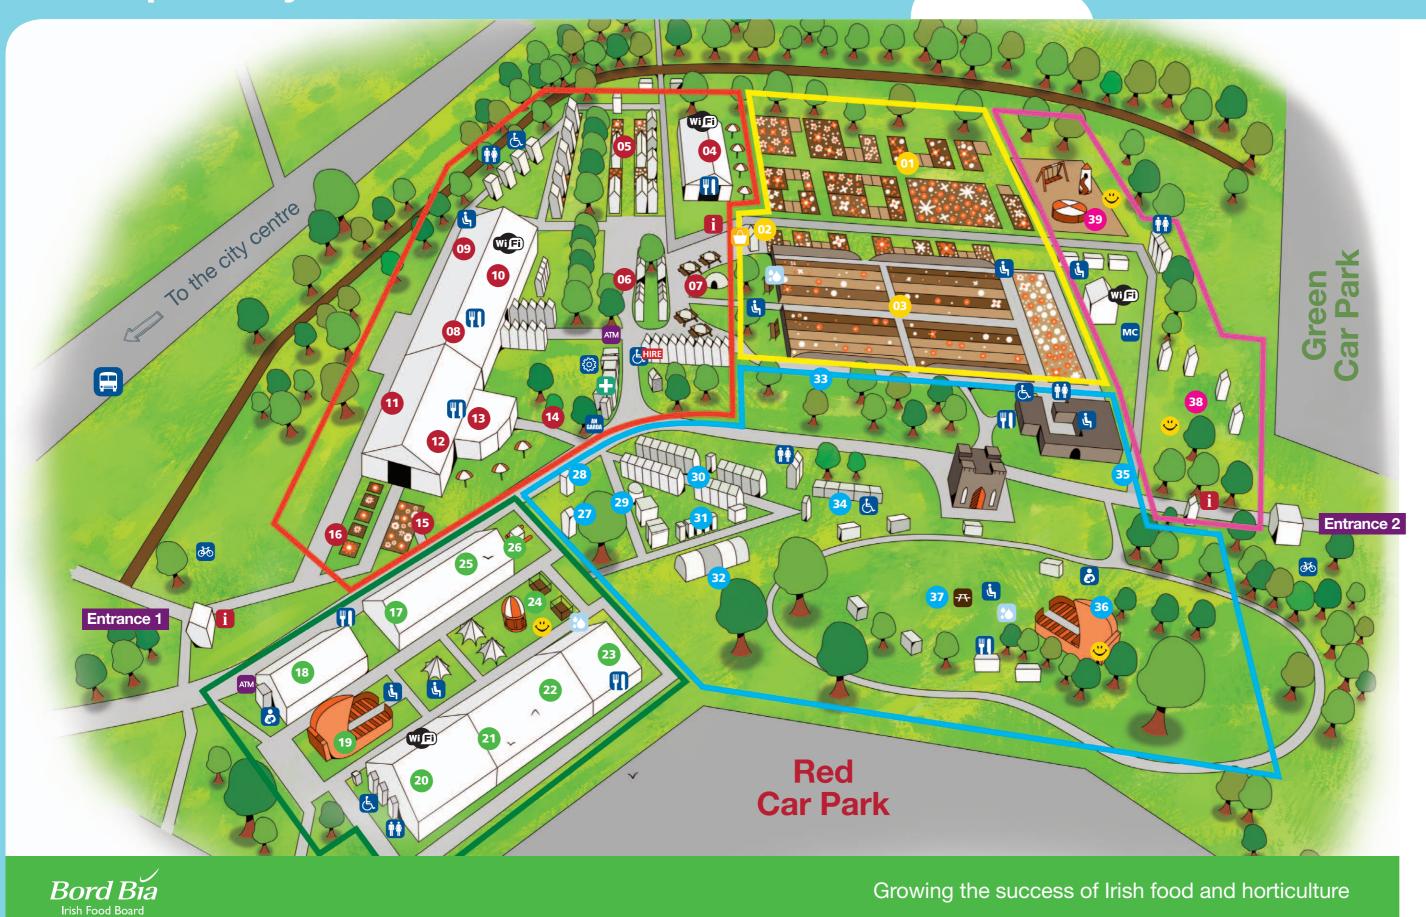

## Finding your way around

- Information
- Family Fun at Bloom
- Catering Points
- **Seating**
- Water Bottle Refill
- Shuttle Bus SuperValu
- Organiser's Office

- Toilets
- First Aid
- Baby Change & Feeding Facilities

- Bloom shop

### Red Zone

- 04 Bistro Bloom
- 05 Plant Village
- 07 RTE Lyric FM Marquee
- Woodies Garden Expert Stage

- 14 Bosch Plant Creche BOSCH

### Bord Bia Food Village

- 17 Artisan Catering
- 18 Meat & Fish Market
- 19 Quality Kitchen at Bloom

- AN Garda Mc Media Centre
- Trish Independent Picnic Area

- O1 Show Gardens
- 02 Bloom Shop

- Outdoor Retail
- 08 Grand Pavilion
- 10 Destinations Area
- 11 Floral Marquee
- A.O.I.F.A. Floral Art Competition

- 15 Sculpture Garden
- 16 Postcard Gardens

- 20 Love Irish Food
- 21 Artisan Food Market
- 22 Irish Cheese Awards
- 23 Bloom Inn
- 24 Farmyard Feature
- Best in Season Fruit & Veg Market
- 26 Polytunnels

- Organic School Organic School Garden
- 28 Yurt
- 29 An Taisce
- 30 Crafts Council of Ireland
- 31 Conservation at Bloom
- Keeling's Strawberry Way 33 Hanging Baskets
- 34 GIY GY
- 35 Botanical Art in Bloom Exhibition
- 36 Entertainment Stage
- 37 Irish Independent Picnic Area